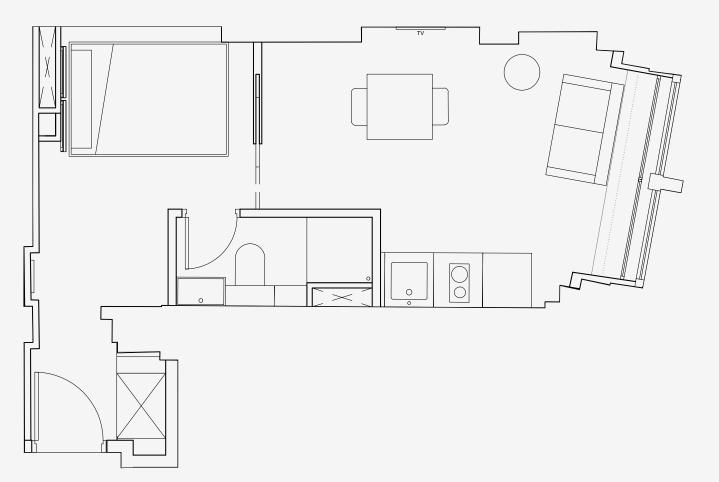

## 115 Princess Street

Appartment number: **101** 

Unit type: Medium 1 bed

> Unit size: 25m2

\*\*Disclaimer Our property images and details are for reference purposes only. The images (including computer generated images) and details of the properties (and any communal or otherwise available areas) we make available are illustrative and are representative and for guidance purposes only. Individual properties may therefore differ. All images, photographs and dimensions are not intended to be relied upon for, nor to form part of, any contract unless specifically incorporated in writing into the contract. Although we have made every effort to display and detail the properties carefully and in a way which is not misleading to you, we cannot guarantee their accuracy.\*\*