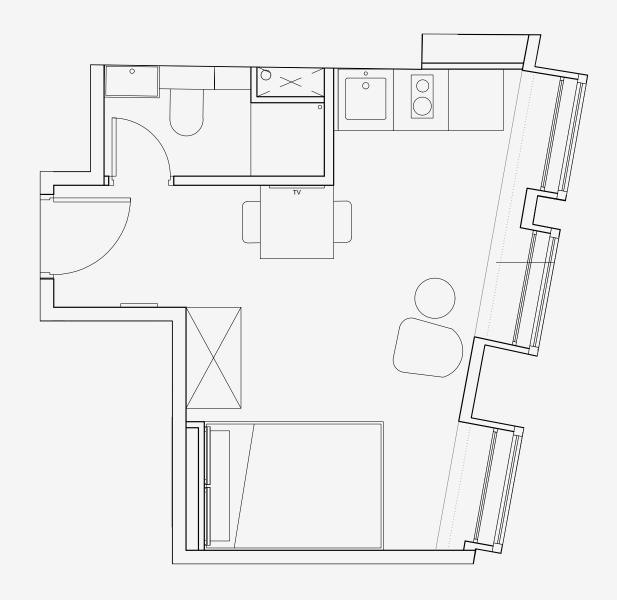

## 115 Princess Street

Appartment number: 102

Unit type: **Medium studio** 

Unit size: **22m2** 

<sup>\*\*</sup>Disclaimer Our property images and details are for reference purposes only. The images (including computer generated images) and details of the properties (and any communal or otherwise available areas) we make available are illustrative and are representative and for guidance purposes only. Individual properties may therefore differ. All images, photographs and dimensions are not intended to be relied upon for, nor to form part of, any contract unless specifically incorporated in writing into the contract. Although we have made every effort to display and detail the properties carefully and in a way which is not misleading to you, we cannot guarantee their accuracy.\*\*