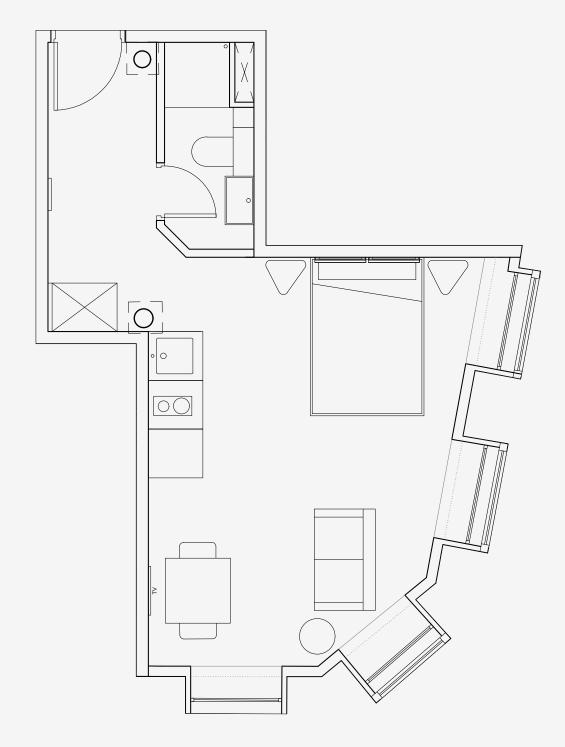

## 115 Princess Street

Appartment number: 103

Unit type: **Large studio** 

Unit size: 29m2

<sup>\*\*</sup>Disclaimer Our property images and details are for reference purposes only. The images (including computer generated images) and details of the properties (and any communal or otherwise available areas) we make available are illustrative and are representative and for guidance purposes only. Individual properties may therefore differ. All images, photographs and dimensions are not intended to be relied upon for, nor to form part of, any contract unless specifically incorporated in writing into the contract. Although we have made every effort to display and detail the properties carefully and in a way which is not misleading to you, we cannot guarantee their accuracy.\*\*