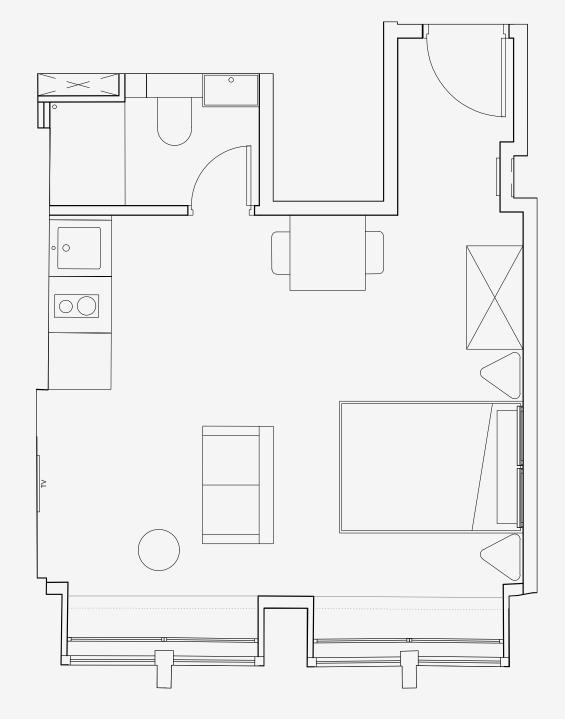

## 115 Princess Street

Appartment number: 105

Unit type: **Large studio** 

Unit size: 29m2

<sup>\*\*</sup>Disclaimer Our property images and details are for reference purposes only. The images (including computer generated images) and details of the properties (and any communal or otherwise available areas) we make available are illustrative and are representative and for guidance purposes only. Individual properties may therefore differ. All images, photographs and dimensions are not intended to be relied upon for, nor to form part of, any contract unless specifically incorporated in writing into the contract. Although we have made every effort to display and detail the properties carefully and in a way which is not misleading to you, we cannot guarantee their accuracy.\*\*