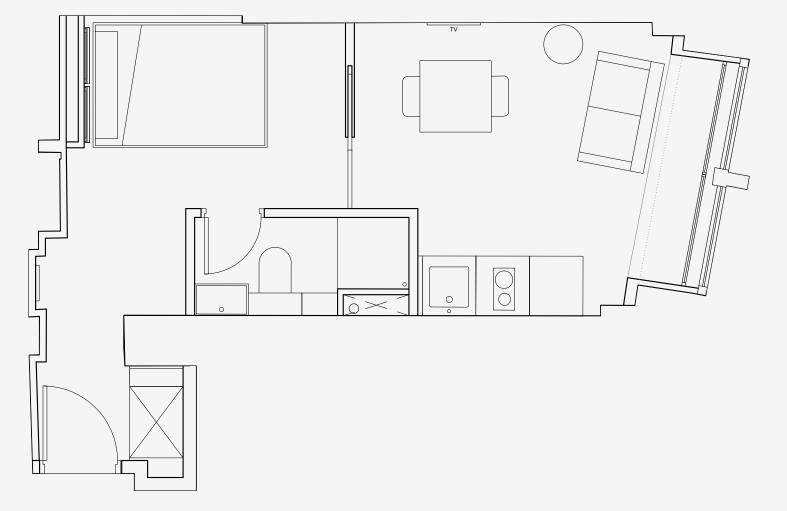

## 115 Princess Street

Appartment number: 201

Unit type: Medium 1 Bed

> Unit size: 25m2

\*\*Disclaimer Our property images and details are for reference purposes only. The images (including computer generated images) and details of the properties (and any communal or otherwise available areas) we make available are illustrative and are representative and for guidance purposes only. Individual properties may therefore differ. All images, photographs and dimensions are not intended to be relied upon for, nor to form part of, any contract unless specifically incorporated in writing into the contract. Although we have made every effort to display and detail the properties carefully and in a way which is not misleading to you, we cannot guarantee their accuracy.\*\*