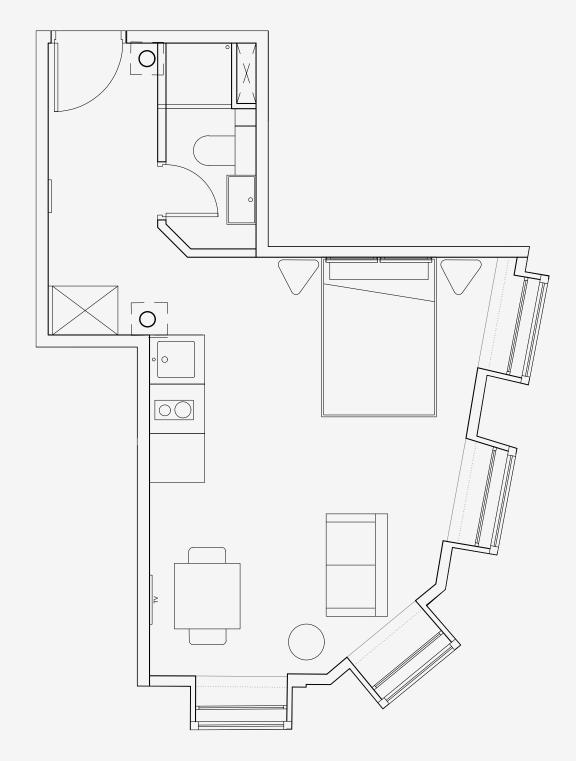

## 115 Princess Street

Appartment number: 203

Unit type: **Large studio** 

Unit size: **30m2** 

<sup>\*\*</sup>Disclaimer Our property images and details are for reference purposes only. The images (including computer generated images) and details of the properties (and any communal or otherwise available areas) we make available are illustrative and are representative and for guidance purposes only. Individual properties may therefore differ. All images, photographs and dimensions are not intended to be relied upon for, nor to form part of, any contract unless specifically incorporated in writing into the contract. Although we have made every effort to display and detail the properties carefully and in a way which is not misleading to you, we cannot guarantee their accuracy.\*\*