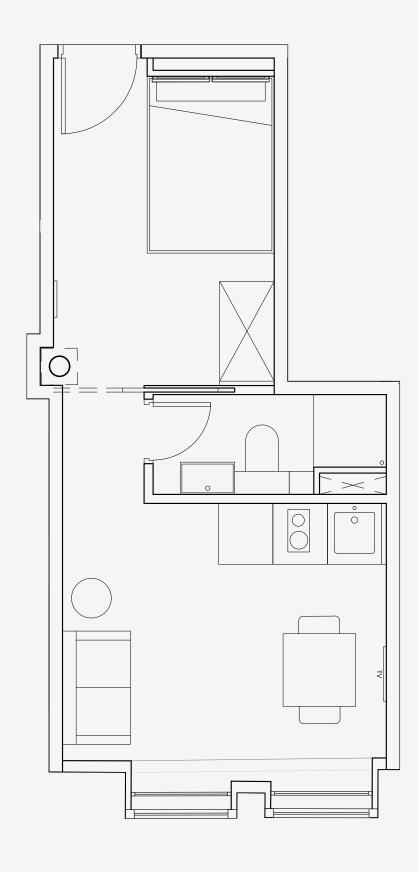

## 115 Princess Street

Appartment number: **204** 

Unit type: **Medium 1 bed** 

Unit size: **26m2** 

<sup>\*\*</sup>Disclaimer Our property images and details are for reference purposes only. The images (including computer generated images) and details of the properties (and any communal or otherwise available areas) we make available are illustrative and are representative and for guidance purposes only. Individual properties may therefore differ. All images, photographs and dimensions are not intended to be relied upon for, nor to form part of, any contract unless specifically incorporated in writing into the contract. Although we have made every effort to display and detail the properties carefully and in a way which is not misleading to you, we cannot guarantee their accuracy.\*\*