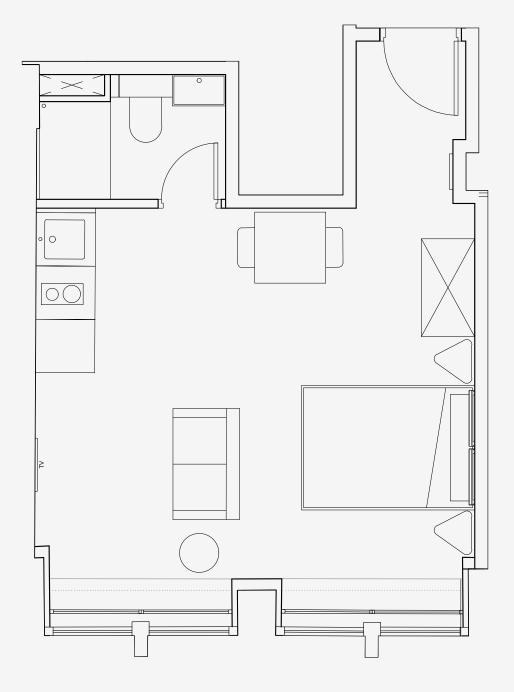

## 115 Princess Street

Appartment number: 205

Unit type: **Large studio** 

Unit size: **28m2** 

<sup>\*\*</sup>Disclaimer Our property images and details are for reference purposes only. The images (including computer generated images) and details of the properties (and any communal or otherwise available areas) we make available are illustrative and are representative and for guidance purposes only. Individual properties may therefore differ. All images, photographs and dimensions are not intended to be relied upon for, nor to form part of, any contract unless specifically incorporated in writing into the contract. Although we have made every effort to display and detail the properties carefully and in a way which is not misleading to you, we cannot guarantee their accuracy.\*\*