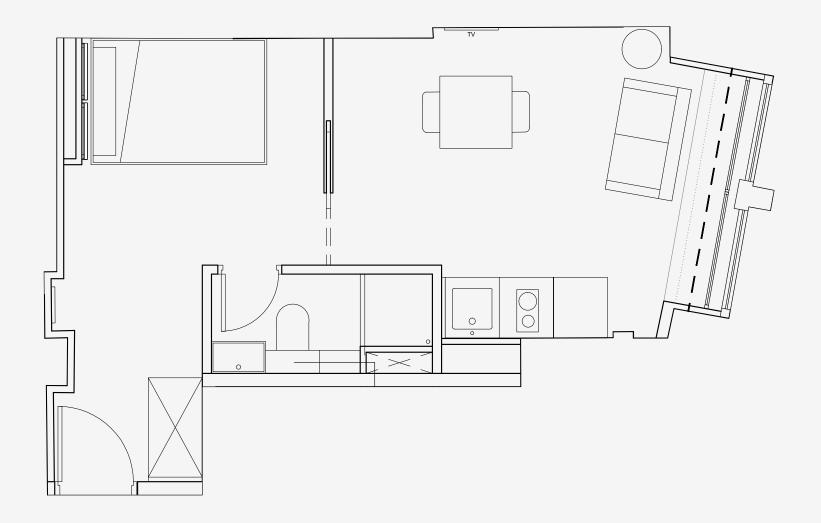

## 115 Princess Street

Appartment number: **301** 

Unit type: **Medium 1 bed** 

Unit size: **27m2** 

<sup>\*\*</sup>Disclaimer Our property images and details are for reference purposes only. The images (including computer generated images) and details of the properties (and any communal or otherwise available areas) we make available are illustrative and are representative and for guidance purposes only. Individual properties may therefore differ. All images, photographs and dimensions are not intended to be relied upon for, nor to form part of, any contract unless specifically incorporated in writing into the contract. Although we have made every effort to display and detail the properties carefully and in a way which is not misleading to you, we cannot guarantee their accuracy.\*\*