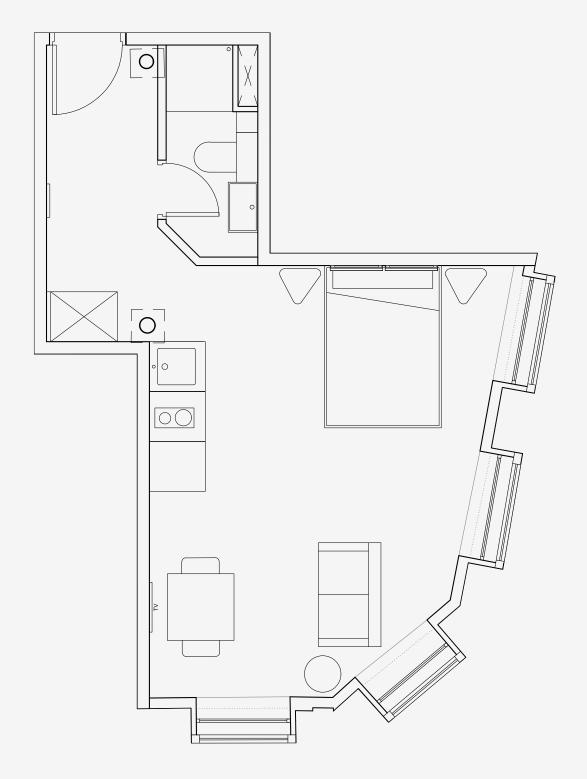

## 115 Princess Street

Appartment number: 303

Unit type: **Large studio** 

Unit size: **30m2** 

<sup>\*\*</sup>Disclaimer Our property images and details are for reference purposes only. The images (including computer generated images) and details of the properties (and any communal or otherwise available areas) we make available are illustrative and are representative and for guidance purposes only. Individual properties may therefore differ. All images, photographs and dimensions are not intended to be relied upon for, nor to form part of, any contract unless specifically incorporated in writing into the contract. Although we have made every effort to display and detail the properties carefully and in a way which is not misleading to you, we cannot guarantee their accuracy.\*\*