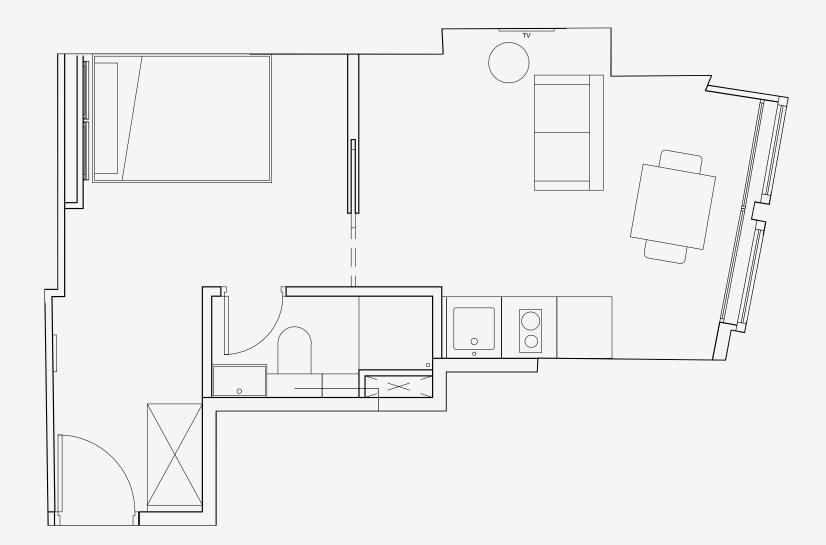

## 115 Princess Street

Appartment number: 401

> Unit type: Medium 1 bed

> > Unit size: 28m2

\*\*Disclaimer Our property images and details are for reference purposes only. The images (including computer generated images) and details of the properties (and any communal or otherwise available areas) we make available are illustrative and are representative and for guidance purposes only. Individual properties may therefore differ. All images, photographs and dimensions are not intended to be relied upon for, nor to form part of, any contract unless specifically incorporated in writing into the contract. Although we have made every effort to display and detail the properties carefully and in a way which is not misleading to you, we cannot guarantee their accuracy.\*\*