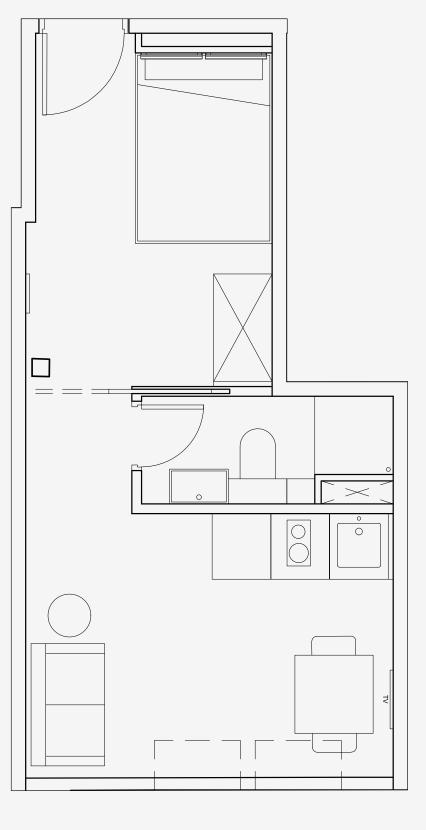

## 115 Princess Street

Appartment number: 404

> Unit type: Medium 1 bed

> > Unit size: 25m2

\*\*Disclaimer Our property images and details are for reference purposes only. The images (including computer generated images) and details of the properties (and any communal or otherwise available areas) we make available are illustrative and are representative and for guidance purposes only. Individual properties may therefore differ. All images, photographs and dimensions are not intended to be relied upon for, nor to form part of, any contract unless specifically incorporated in writing into the contract. Although we have made every effort to display and detail the properties carefully and in a way which is not misleading to you, we cannot guarantee their accuracy.\*\*