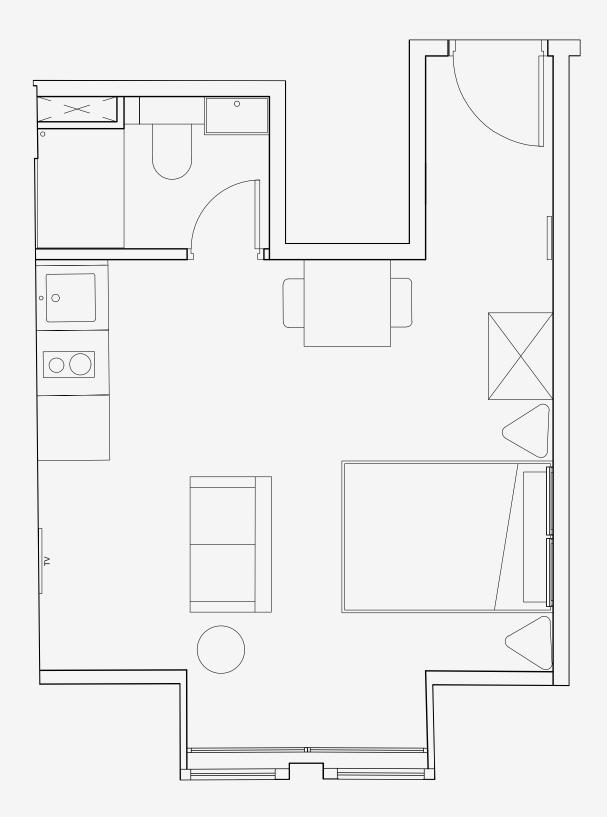

## **115 Princess** Street

Appartment number: 405

> Unit type: Large studio

> > Unit size: 26m2

\*\*Disclaimer Our property images and details are for reference purposes only. The images (including computer generated images) and details of the properties (and any communal or otherwise available areas) we make available are illustrative and are representative and for guidance purposes only. Individual properties may therefore differ. All images, photographs and dimensions are not intended to be relied upon for, nor to form part of, any contract unless specifically incorporated in writing into the contract. Although we have made every effort to display and detail the properties carefully and in a way which is not misleading to you, we cannot guarantee their accuracy.\*\*