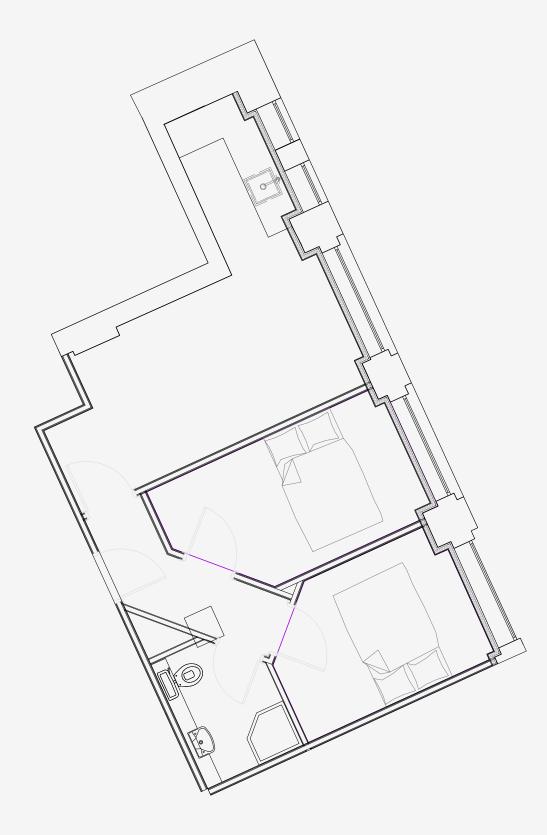

## 90 Princess Street

Appartment number: **101** 

Unit type: **Medium 2 bed** 

Unit size: 42 m²

<sup>\*\*</sup>Disclaimer Our property images and details are for reference purposes only. The images (including computer generated images) and details of the properties (and any communal or otherwise available areas) we make available are illustrative and are representative and for guidance purposes only. Individual properties may therefore differ. All images, photographs and dimensions are not intended to be relied upon for, nor to form part of, any contract unless specifically incorporated in writing into the contract. Although we have made every effort to display and detail the properties carefully and in a way which is not misleading to you, we cannot guarantee their accuracy.\*\*