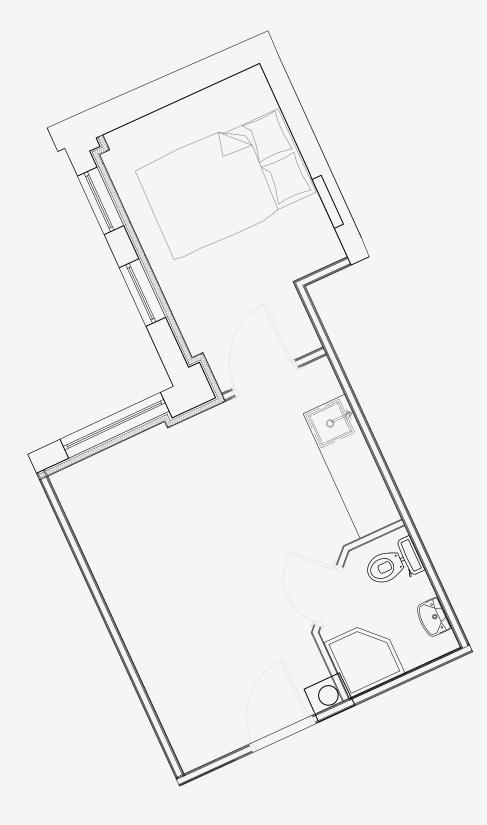

## 90 Princess Street

Appartment number: 102

Unit type: **Medium 1 bed** 

Unit size: 26 m²

<sup>\*\*</sup>Disclaimer Our property images and details are for reference purposes only. The images (including computer generated images) and details of the properties (and any communal or otherwise available areas) we make available are illustrative and are representative and for guidance purposes only. Individual properties may therefore differ. All images, photographs and dimensions are not intended to be relied upon for, nor to form part of, any contract unless specifically incorporated in writing into the contract. Although we have made every effort to display and detail the properties carefully and in a way which is not misleading to you, we cannot guarantee their accuracy.\*\*