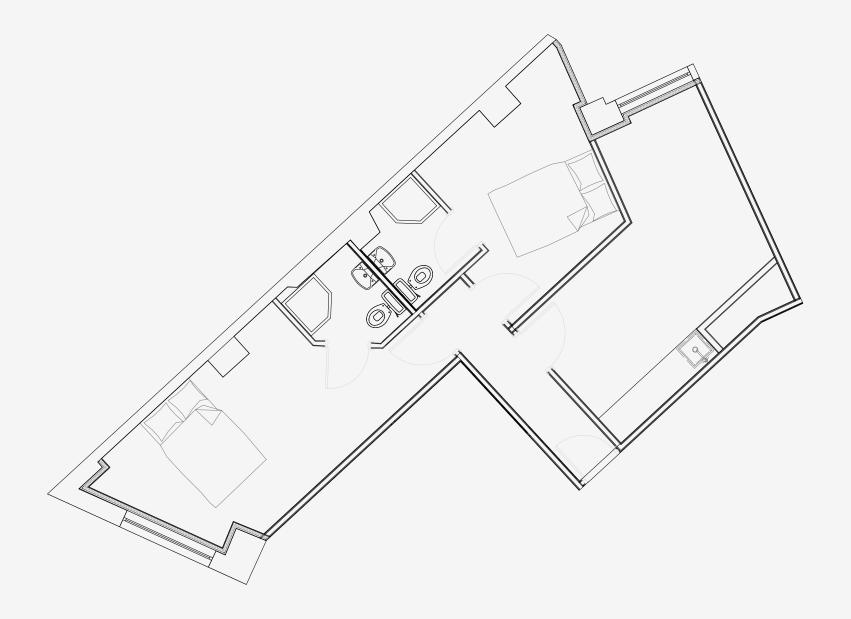

## 90 Princess Street

Appartment number: 103

Unit type: Large 2 bed

> Unit size: 51 m²

<sup>\*\*</sup>Disclaimer Our property images and details are for reference purposes only. The images (including computer generated images) and details of the properties (and any communal or otherwise available areas) we make available are illustrative and are representative and for guidance purposes only. Individual properties may therefore differ. All images, photographs and dimensions are not intended to be relied upon for, nor to form part of, any contract unless specifically incorporated in writing into the contract. Although we have made every effort to display and detail the properties carefully and in a way which is not misleading to you, we cannot guarantee their accuracy.\*\*