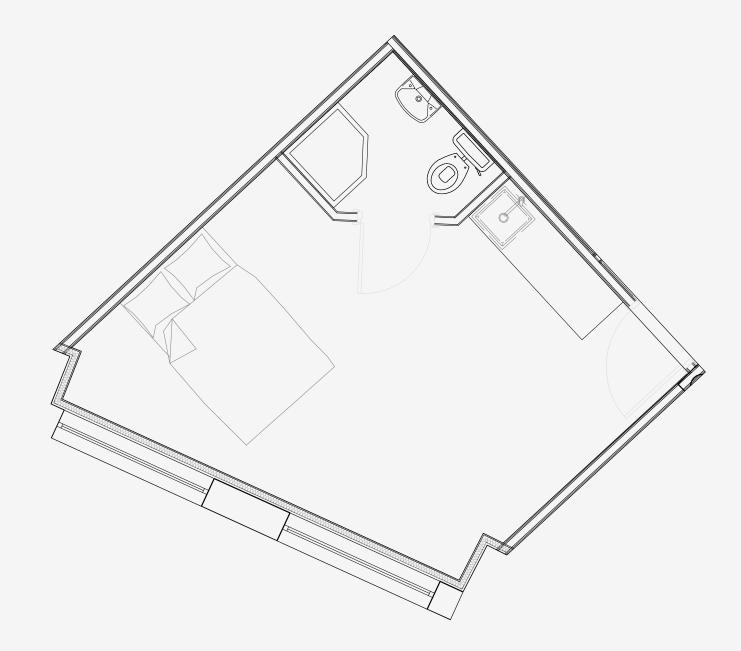

## 90 Princess Street

Appartment number: **104** 

Unit type: **Medium studio** 

Unit size: 20 m²

<sup>\*\*</sup>Disclaimer Our property images and details are for reference purposes only. The images (including computer generated images) and details of the properties (and any communal or otherwise available areas) we make available are illustrative and are representative and for guidance purposes only. Individual properties may therefore differ. All images, photographs and dimensions are not intended to be relied upon for, nor to form part of, any contract unless specifically incorporated in writing into the contract. Although we have made every effort to display and detail the properties carefully and in a way which is not misleading to you, we cannot guarantee their accuracy.\*\*