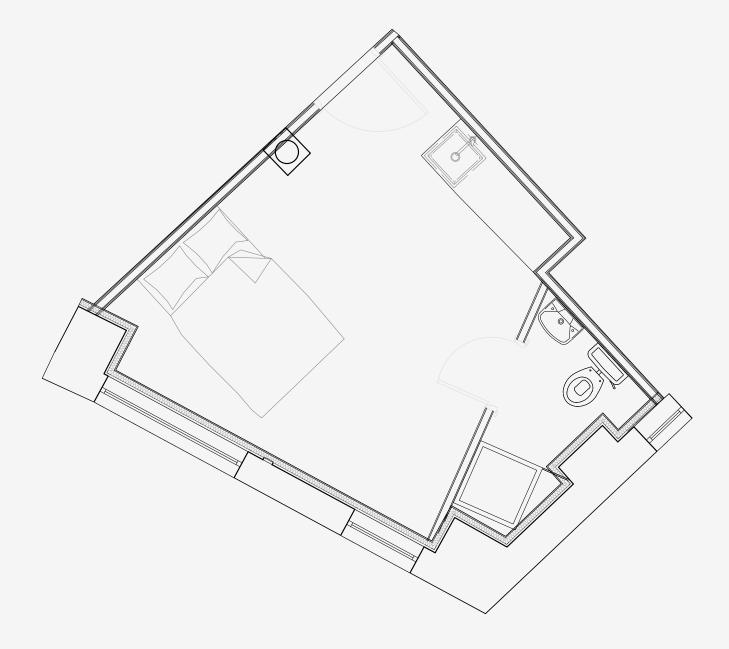

## **90 Princess** Street

Appartment number: 105

> Unit type: Medium studio

> > Unit size: 18 m²

\*\*Disclaimer Our property images and details are for reference purposes only. The images (including computer generated images) and details of the properties (and any communal or otherwise available areas) we make available are illustrative and are representative and for guidance purposes only. Individual properties may therefore differ. All images, photographs and dimensions are not intended to be relied upon for, nor to form part of, any contract unless specifically incorporated in writing into the contract. Although we have made every effort to display and detail the properties carefully and in a way which is not misleading to you, we cannot guarantee their accuracy.\*\*