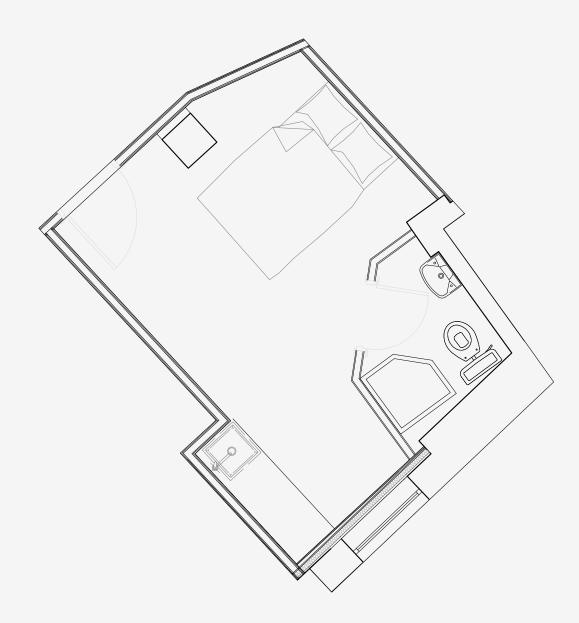

## 90 Princess Street

Appartment number: 106

Unit type: **Compact studio** 

Unit size: 17 m²

<sup>\*\*</sup>Disclaimer Our property images and details are for reference purposes only. The images (including computer generated images) and details of the properties (and any communal or otherwise available areas) we make available are illustrative and are representative and for guidance purposes only. Individual properties may therefore differ. All images, photographs and dimensions are not intended to be relied upon for, nor to form part of, any contract unless specifically incorporated in writing into the contract. Although we have made every effort to display and detail the properties carefully and in a way which is not misleading to you, we cannot guarantee their accuracy.\*\*