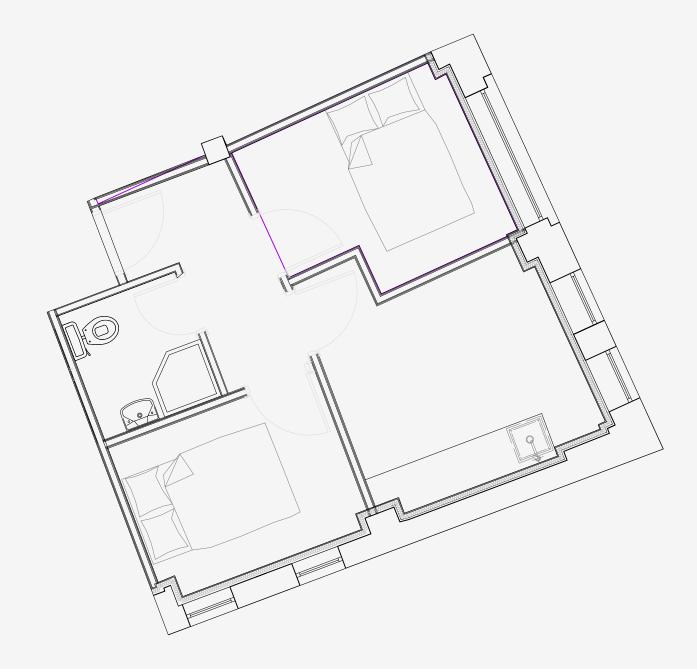

## 90 Princess Street

Appartment number: 108

Unit type: **Compact 2 bed** 

Unit size: 31 m²

<sup>\*\*</sup>Disclaimer Our property images and details are for reference purposes only. The images (including computer generated images) and details of the properties (and any communal or otherwise available areas) we make available are illustrative and are representative and for guidance purposes only. Individual properties may therefore differ. All images, photographs and dimensions are not intended to be relied upon for, nor to form part of, any contract unless specifically incorporated in writing into the contract. Although we have made every effort to display and detail the properties carefully and in a way which is not misleading to you, we cannot guarantee their accuracy.\*\*