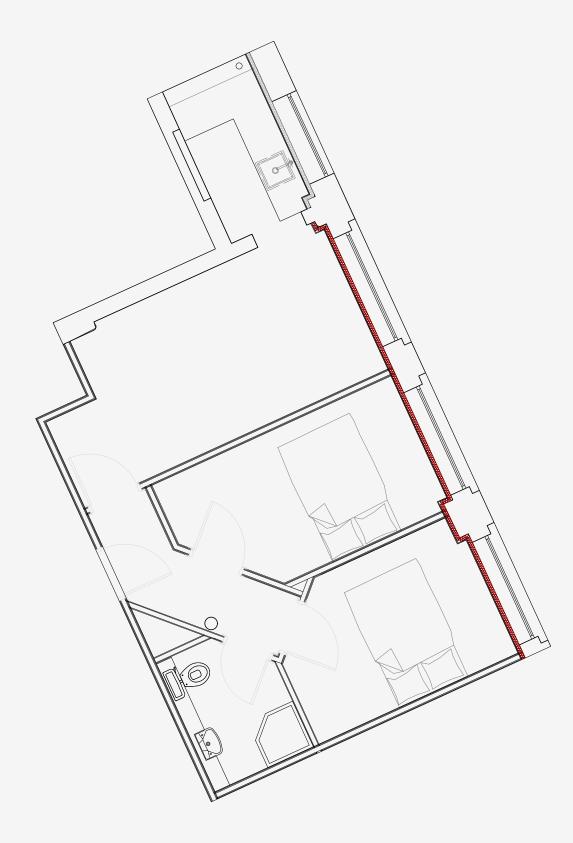

## 90 Princess Street

Appartment number: **201** 

Unit type: **Medium 2 bed** 

Unit size: 44 m²

<sup>\*\*</sup>Disclaimer Our property images and details are for reference purposes only. The images (including computer generated images) and details of the properties (and any communal or otherwise available areas) we make available are illustrative and are representative and for guidance purposes only. Individual properties may therefore differ. All images, photographs and dimensions are not intended to be relied upon for, nor to form part of, any contract unless specifically incorporated in writing into the contract. Although we have made every effort to display and detail the properties carefully and in a way which is not misleading to you, we cannot guarantee their accuracy.\*\*