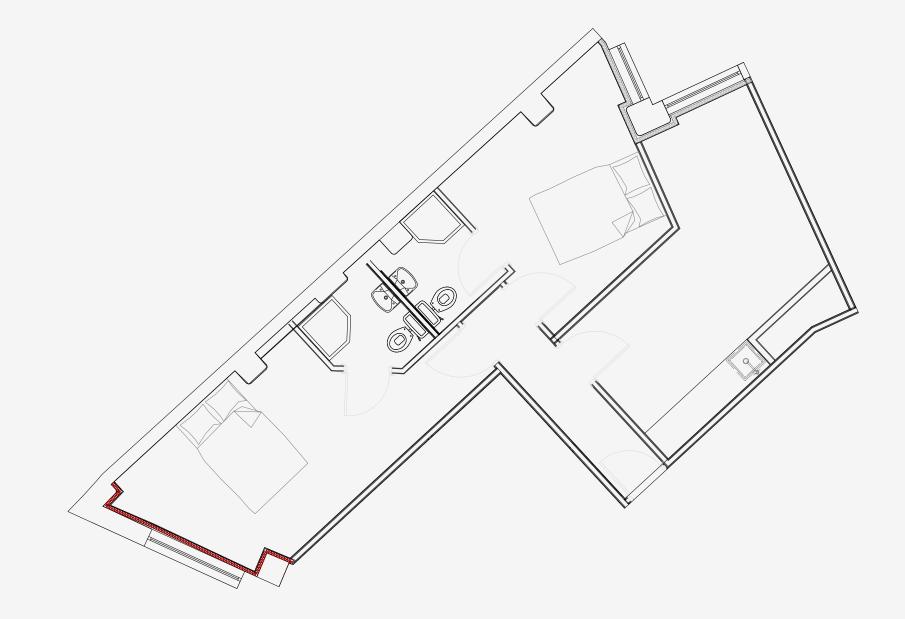

## 90 Princess Street

Appartment number: 203

Unit type: Large 2 bed

> Unit size: **52 m**²

\*\*Disclaimer Our property images and details are for reference purposes only. The images (including computer generated images) and details of the properties (and any communal or otherwise available areas) we make available are illustrative and are representative and for guidance purposes only. Individual properties may therefore differ. All images, photographs and dimensions are not intended to be relied upon for, nor to form part of, any contract unless specifically incorporated in writing into the contract. Although we have made every effort to display and detail the properties carefully and in a way which is not misleading to you, we cannot guarantee their accuracy.\*\*