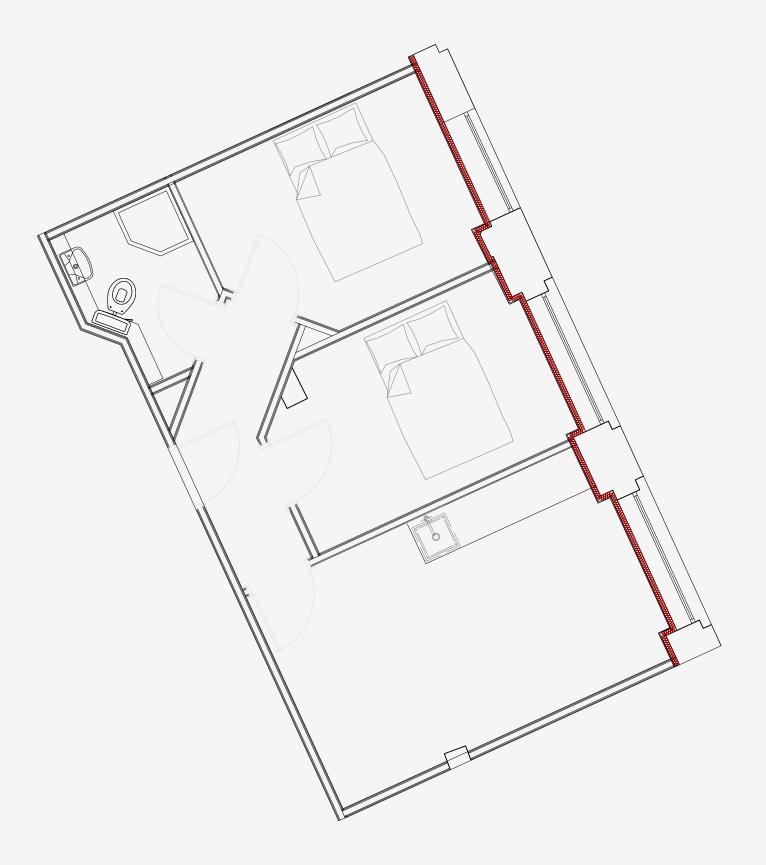

## **90 Princess** Street

Appartment number: 207

> Unit type: Medium 2 bed

> > Unit size: 42 m<sup>2</sup>

\*\*Disclaimer Our property images and details are for reference purposes only. The images (including computer generated images) and details of the properties (and any communal or otherwise available areas) we make available are illustrative and are representative and for guidance purposes only. Individual properties may therefore differ. All images, photographs and dimensions are not intended to be relied upon for, nor to form part of, any contract unless specifically incorporated in writing into the contract. Although we have made every effort to display and detail the properties carefully and in a way which is not misleading to you, we cannot guarantee their accuracy.\*\*