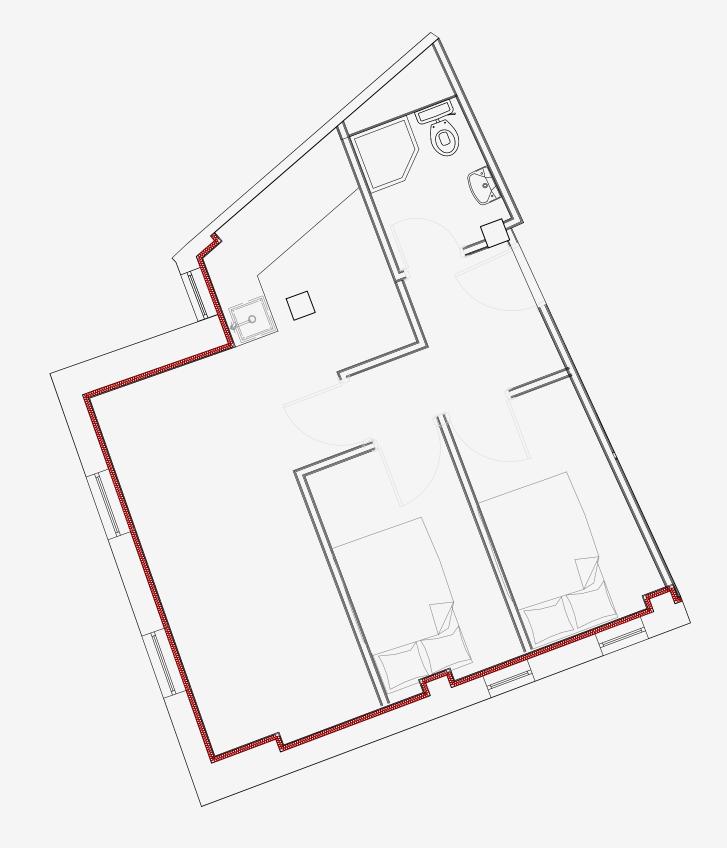

## 90 Princess Street

Appartment number: 209

Unit type: **Medium 2 bed** 

Unit size: 39 m²

\*\*Disclaimer Our property images and details are for reference purposes only. The images (including computer generated images) and details of the properties (and any communal or otherwise available areas) we make available are illustrative and are representative and for guidance purposes only. Individual properties may therefore differ. All images, photographs and dimensions are not intended to be relied upon for, nor to form part of, any contract unless specifically incorporated in writing into the contract. Although we have made every effort to display and detail the properties carefully and in a way which is not misleading to you, we cannot guarantee their accuracy.\*\*