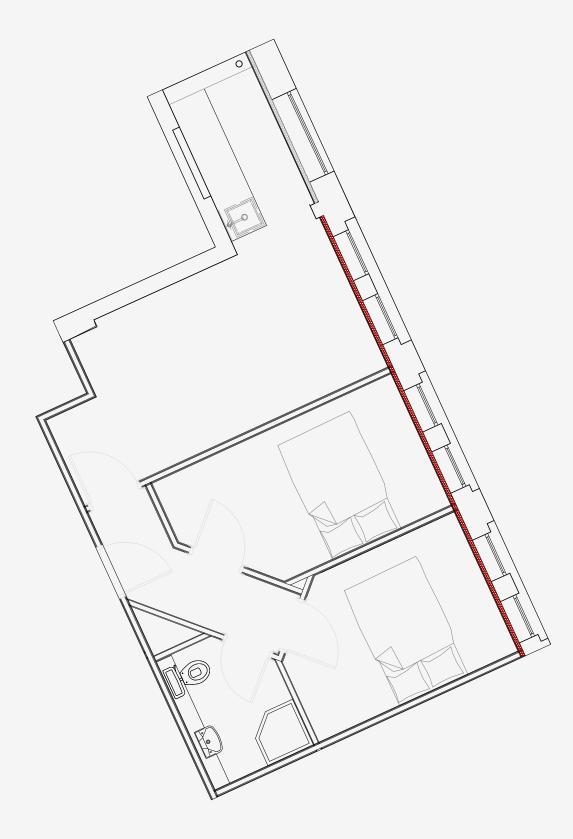

## 90 Princess Street

Appartment number: **301** 

Unit type: **Medium 2 bed** 

Unit size: 44 m²

<sup>\*\*</sup>Disclaimer Our property images and details are for reference purposes only. The images (including computer generated images) and details of the properties (and any communal or otherwise available areas) we make available are illustrative and are representative and for guidance purposes only. Individual properties may therefore differ. All images, photographs and dimensions are not intended to be relied upon for, nor to form part of, any contract unless specifically incorporated in writing into the contract. Although we have made every effort to display and detail the properties carefully and in a way which is not misleading to you, we cannot guarantee their accuracy.\*\*