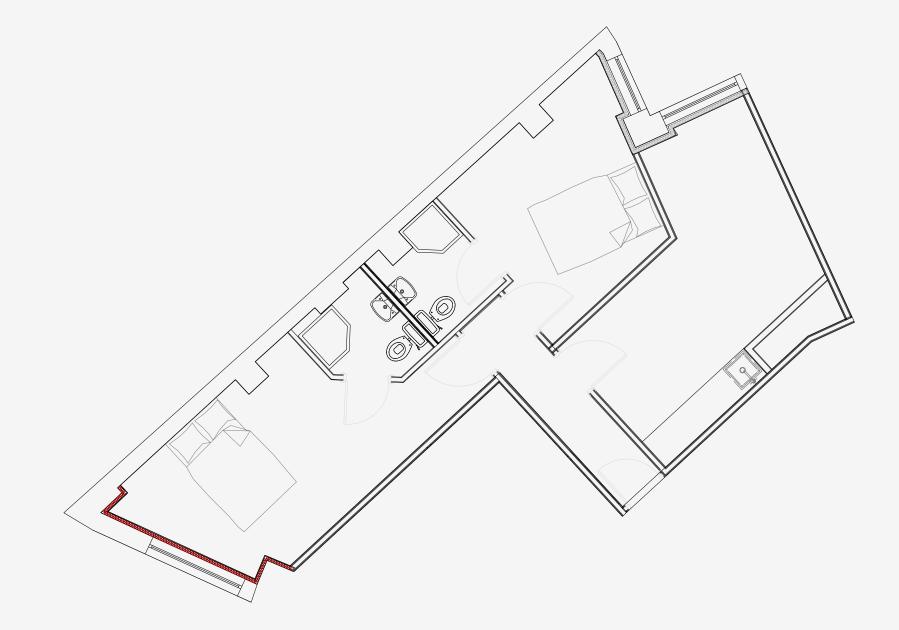

## **90 Princess** Street

Appartment number: 303

> Unit type: Large 2 bed

> > Unit size: 52 m<sup>2</sup>

\*\*Disclaimer Our property images and details are for reference purposes only. The images (including computer generated images) and details of the properties (and any communal or otherwise available areas) we make available are illustrative and are representative and for guidance purposes only. Individual properties may therefore differ. All images, photographs and dimensions are not intended to be relied upon for, nor to form part of, any contract unless specifically incorporated in writing into the contract. Although we have made every effort to display and detail the properties carefully and in a way which is not misleading to you, we cannot guarantee their accuracy.\*\*