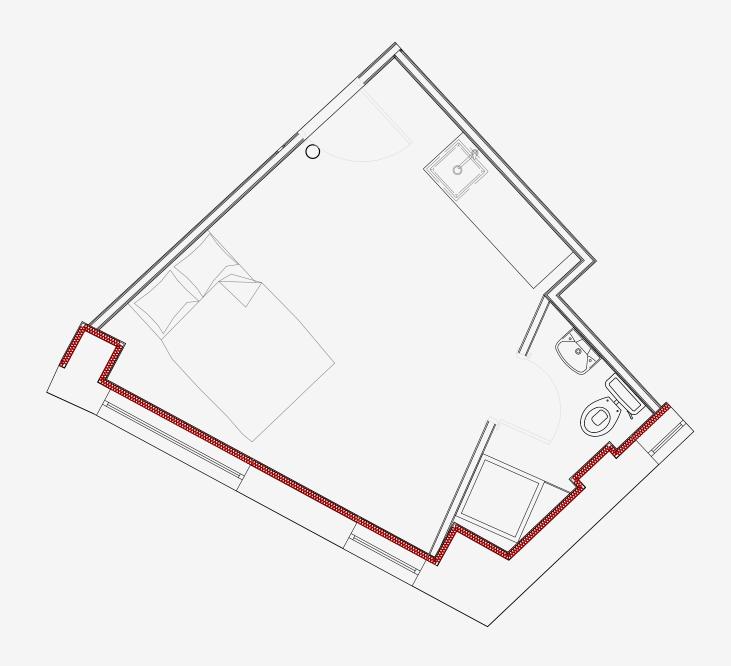

## **90 Princess** Street

Appartment number: 305

> Unit type: Medium studio

> > Unit size: 19 m²

\*\*Disclaimer Our property images and details are for reference purposes only. The images (including computer generated images) and details of the properties (and any communal or otherwise available areas) we make available are illustrative and are representative and for guidance purposes only. Individual properties may therefore differ. All images, photographs and dimensions are not intended to be relied upon for, nor to form part of, any contract unless specifically incorporated in writing into the contract. Although we have made every effort to display and detail the properties carefully and in a way which is not misleading to you, we cannot guarantee their accuracy.\*\*