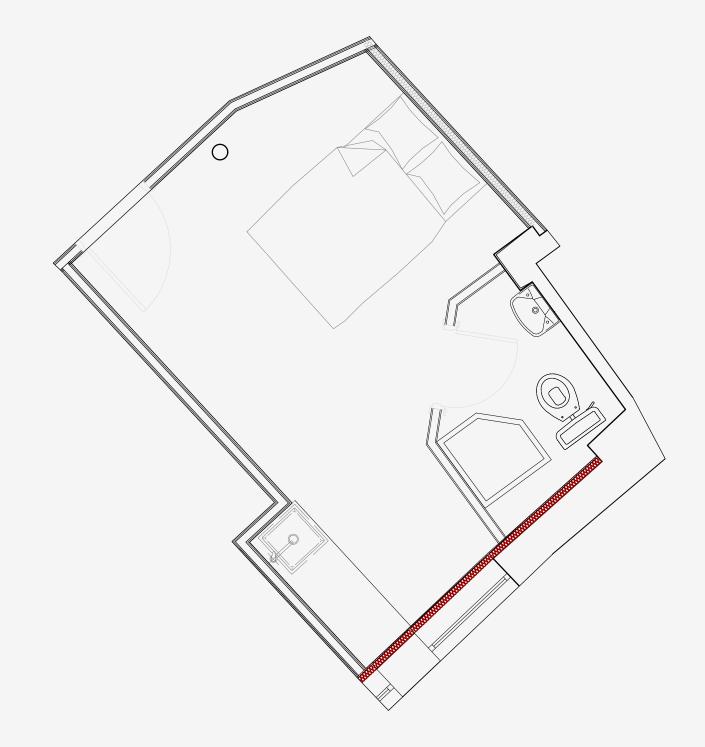

## 90 Princess Street

Appartment number: **306** 

Unit type: **Compact studio** 

Unit size: 17 m²

<sup>\*\*</sup>Disclaimer Our property images and details are for reference purposes only. The images (including computer generated images) and details of the properties (and any communal or otherwise available areas) we make available are illustrative and are representative and for guidance purposes only. Individual properties may therefore differ. All images, photographs and dimensions are not intended to be relied upon for, nor to form part of, any contract unless specifically incorporated in writing into the contract. Although we have made every effort to display and detail the properties carefully and in a way which is not misleading to you, we cannot guarantee their accuracy.\*\*