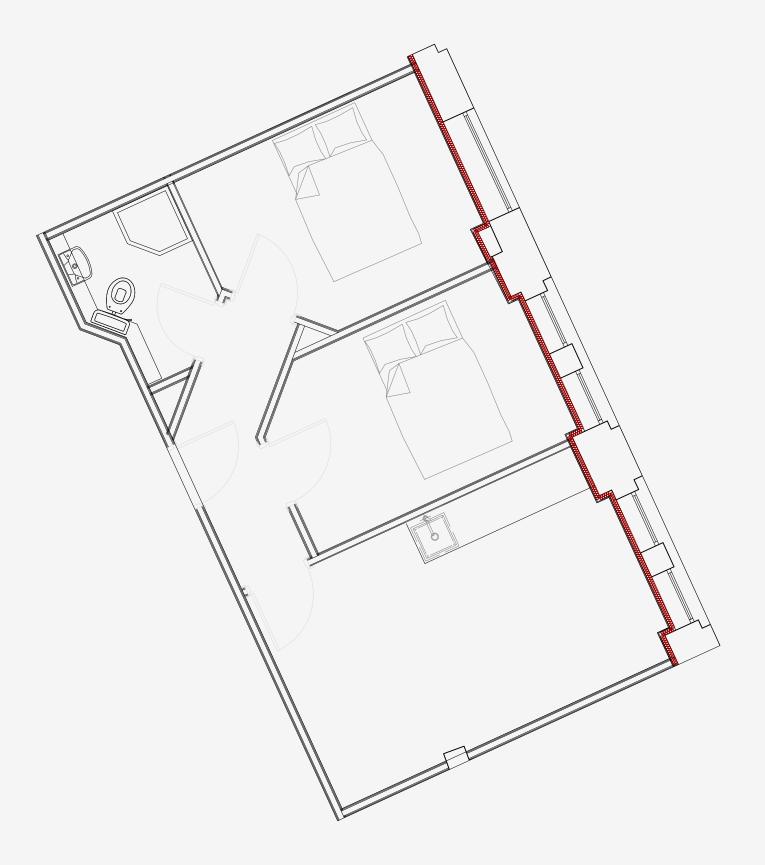

## **90 Princess** Street

Appartment number: 307

> Unit type: Medium 2 bed

> > Unit size: 42 m<sup>2</sup>

\*\*Disclaimer Our property images and details are for reference purposes only. The images (including computer generated images) and details of the properties (and any communal or otherwise available areas) we make available are illustrative and are representative and for guidance purposes only. Individual properties may therefore differ. All images, photographs and dimensions are not intended to be relied upon for, nor to form part of, any contract unless specifically incorporated in writing into the contract. Although we have made every effort to display and detail the properties carefully and in a way which is not misleading to you, we cannot guarantee their accuracy.\*\*