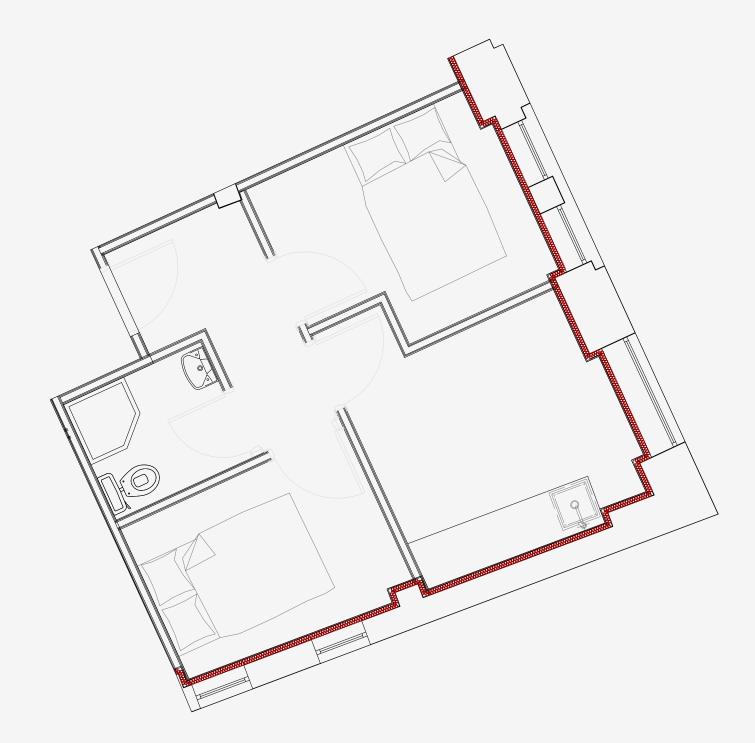

## 90 Princess Street

Appartment number: 308

Unit type: **Compact 2 bed** 

Unit size: 31 m²

<sup>\*\*</sup>Disclaimer Our property images and details are for reference purposes only. The images (including computer generated images) and details of the properties (and any communal or otherwise available areas) we make available are illustrative and are representative and for guidance purposes only. Individual properties may therefore differ. All images, photographs and dimensions are not intended to be relied upon for, nor to form part of, any contract unless specifically incorporated in writing into the contract. Although we have made every effort to display and detail the properties carefully and in a way which is not misleading to you, we cannot guarantee their accuracy.\*\*