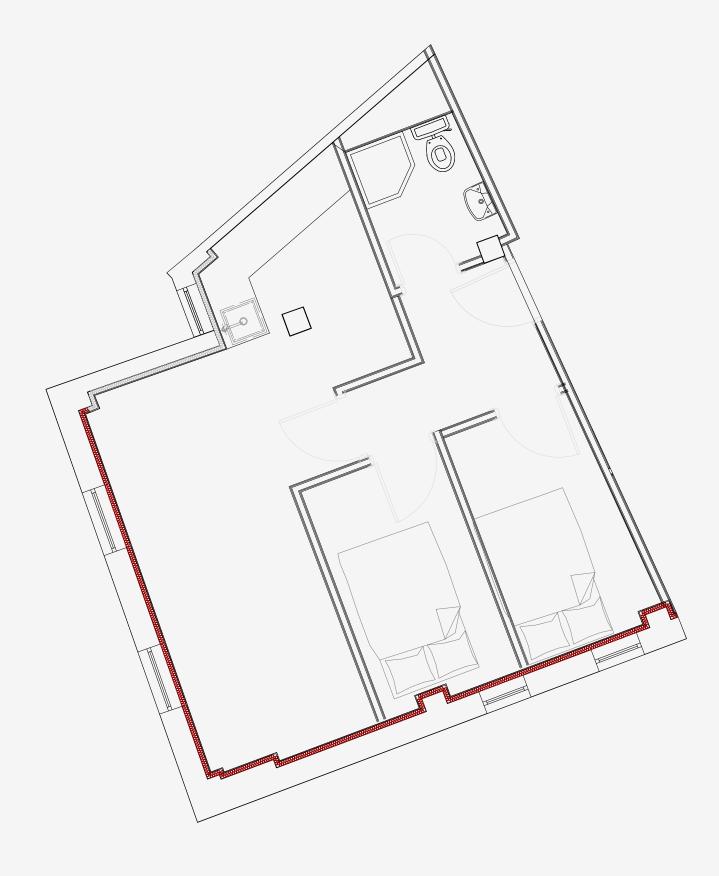

## 90 Princess Street

Appartment number: 309

> Unit type: Medium 2 bed

Unit size: 40 m<sup>2</sup>

<sup>\*\*</sup>Disclaimer Our property images and details are for reference purposes only. The images (including computer generated images) and details of the properties (and any communal or otherwise available areas) we make available are illustrative and are representative and for guidance purposes only. Individual properties may therefore differ. All images, photographs and dimensions are not intended the contract. Although we have made every effort to display and detail the properties carefully and in a way which is not misleading to you, we cannot guarantee their accuracy.\*\*