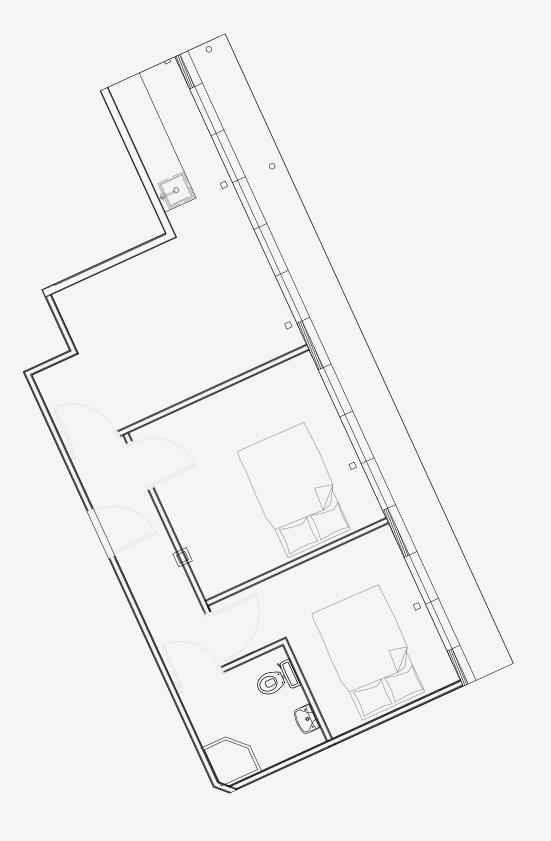

## 90 Princess Street

Appartment number: 401

> Unit type: Medium 2 bed

> > Unit size: **45 m**²

\*\*Disclaimer Our property images and details are for reference purposes only. The images (including computer generated images) and details of the properties (and any communal or otherwise available areas) we make available are illustrative and are representative and for guidance purposes only. Individual properties may therefore differ. All images, photographs and dimensions are not intended to be relied upon for, nor to form part of, any contract unless specifically incorporated in writing into the contract. Although we have made every effort to display and detail the properties carefully and in a way which is not misleading to you, we cannot guarantee their accuracy.\*\*