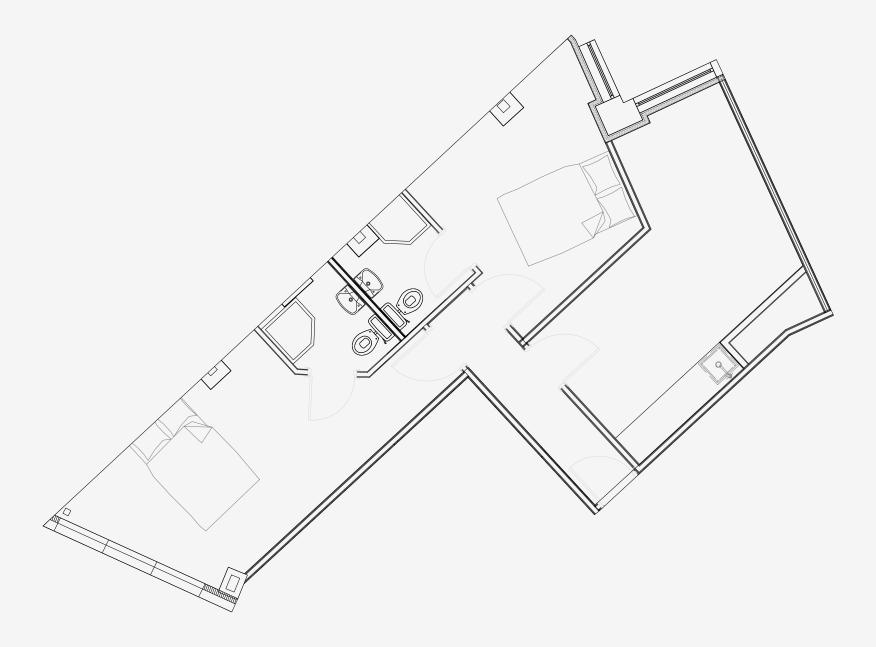

## 90 Princess Street

Appartment number: 403

Unit type: Large 2 bed

> Unit size: 51 m²

<sup>\*\*</sup>Disclaimer Our property images and details are for reference purposes only. The images (including computer generated images) and details of the properties (and any communal or otherwise available areas) we make available are illustrative and are representative and for guidance purposes only. Individual properties may therefore differ. All images, photographs and dimensions are not intended to be relied upon for, nor to form part of, any contract unless specifically incorporated in writing into the contract. Although we have made every effort to display and detail the properties carefully and in a way which is not misleading to you, we cannot guarantee their accuracy.\*\*