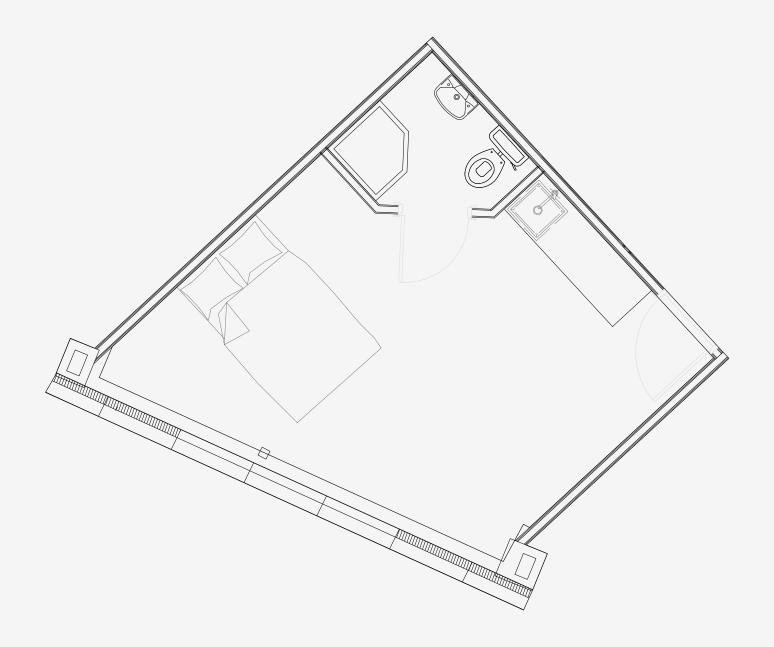

## 90 Princess Street

Appartment number: 404

Unit type: **Medium studio** 

Unit size: 21 m<sup>2</sup>

<sup>\*\*</sup>Disclaimer Our property images and details are for reference purposes only. The images (including computer generated images) and details of the properties (and any communal or otherwise available areas) we make available are illustrative and are representative and for guidance purposes only. Individual properties may therefore differ. All images, photographs and dimensions are not intended to be relied upon for, nor to form part of, any contract unless specifically incorporated in writing into the contract. Although we have made every effort to display and detail the properties carefully and in a way which is not misleading to you, we cannot guarantee their accuracy.\*\*