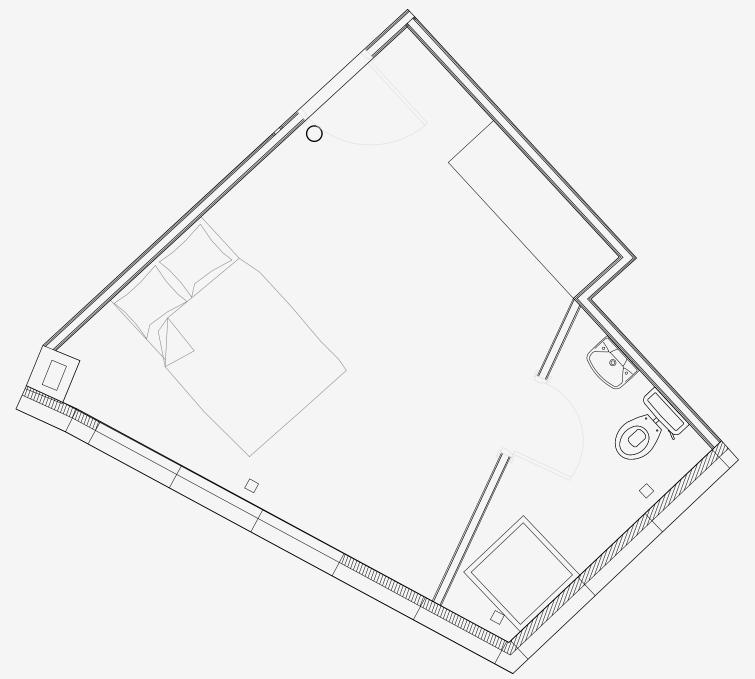

## 90 Princess Street

Appartment number: 405

Unit type: **Medium studio** 

Unit size: 20 m²

<sup>\*\*</sup>Disclaimer Our property images and details are for reference purposes only. The images (including computer generated images) and details of the properties (and any communal or otherwise available areas) we make available are illustrative and are representative and for guidance purposes only. Individual properties may therefore differ. All images, photographs and dimensions are not intended to be relied upon for, nor to form part of, any contract unless specifically incorporated in writing into the contract. Although we have made every effort to display and detail the properties carefully and in a way which is not misleading to you, we cannot guarantee their accuracy.\*\*