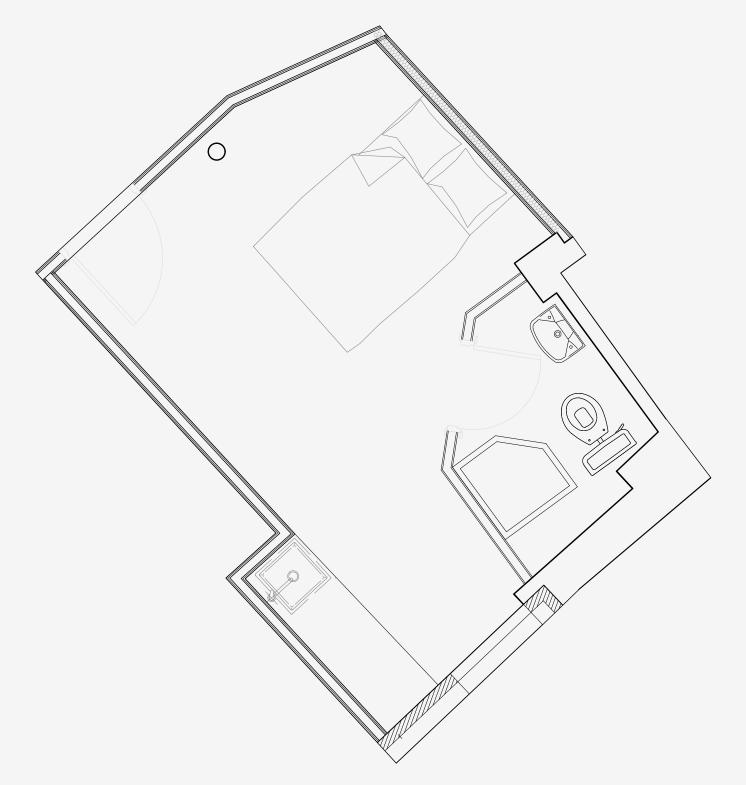

## 90 Princess Street

Appartment number: 406

Unit type: **Medium studio** 

Unit size: 18 m²

<sup>\*\*</sup>Disclaimer Our property images and details are for reference purposes only. The images (including computer generated images) and details of the properties (and any communal or otherwise available areas) we make available are illustrative and are representative and for guidance purposes only. Individual properties may therefore differ. All images, photographs and dimensions are not intended to be relied upon for, nor to form part of, any contract unless specifically incorporated in writing into the contract. Although we have made every effort to display and detail the properties carefully and in a way which is not misleading to you, we cannot guarantee their accuracy.\*\*