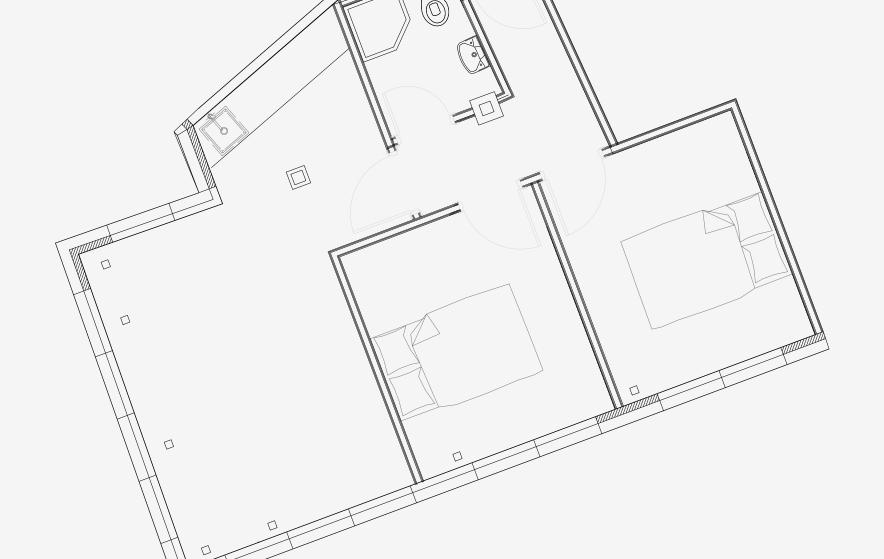

## 90 Princess Street

Appartment number: 408

Unit type: **Medium 2 bed** 

Unit size: 48 m²

<sup>\*\*</sup>Disclaimer Our property images and details are for reference purposes only. The images (including computer generated images) and details of the properties (and any communal or otherwise available areas) we make available are illustrative and are representative and for guidance purposes only. Individual properties may therefore differ. All images, photographs and dimensions are not intended to be relied upon for, nor to form part of, any contract unless specifically incorporated in writing into the contract. Although we have made every effort to display and detail the properties carefully and in a way which is not misleading to you, we cannot guarantee their accuracy.\*\*