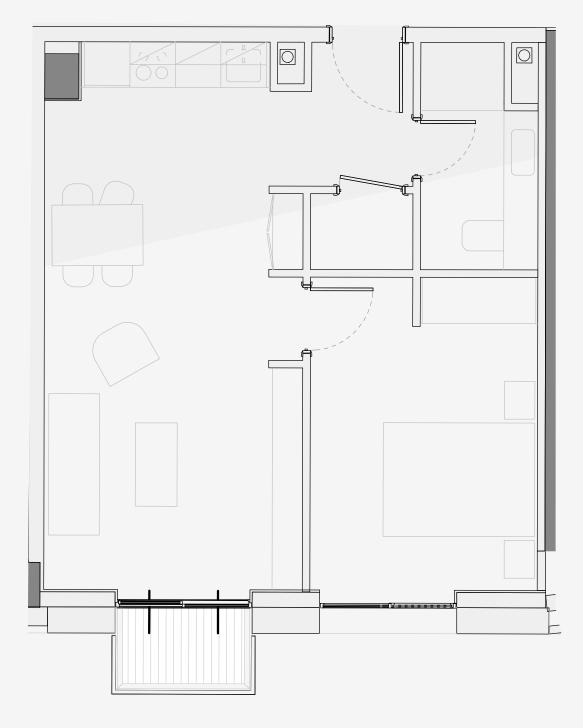

## **Ancoats Gardens**

Appartment number: 1001

Unit type: **1 BED** 

Unit size: **46m2** 

<sup>\*\*</sup>Disclaimer Our property images and details are for reference purposes only. The images (including computer generated images) and details of the properties (and any communal or otherwise available areas) we make available are illustrative and are representative and for guidance purposes only. Individual properties may therefore differ. All images, photographs and dimensions are not intended to be relied upon for, nor to form part of, any contract unless specifically incorporated in writing into the contract. Although we have made every effort to display and detail the properties carefully and in a way which is not misleading to you, we cannot guarantee their accuracy.\*\*