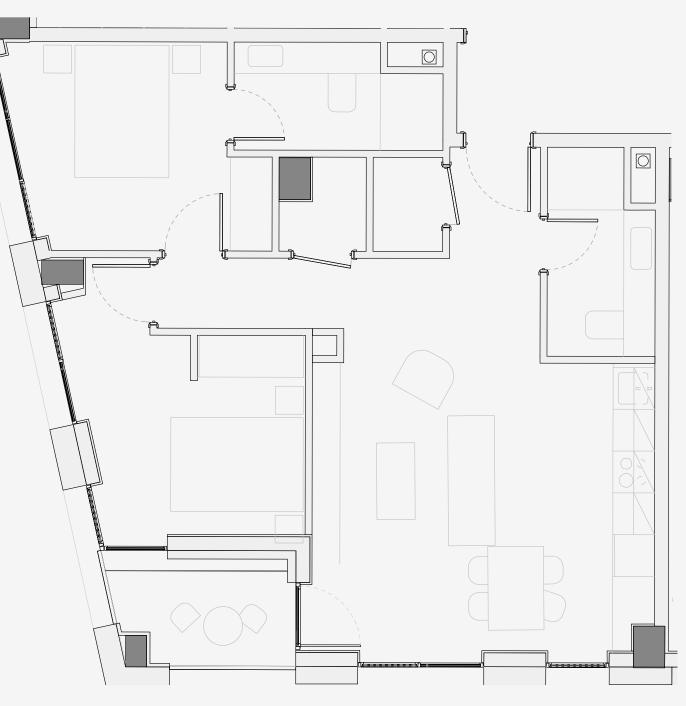

## Ancoats Gardens

Appartment number: 1002

> Unit type: 2 BED

Unit size: 69m2

\*\*Disclaimer Our property images and details are for reference purposes only. The images (including computer generated images) and details of the properties (and any communal or otherwise available areas) we make available are illustrative and are representative and for guidance purposes only. Individual properties may therefore differ. All images, photographs and dimensions are not intended to be relied upon for, nor to form part of, any contract unless specifically incorporated in writing into the contract. Although we have made every effort to display and detail the properties carefully and in a way which is not misleading to you, we cannot guarantee their accuracy.\*\*