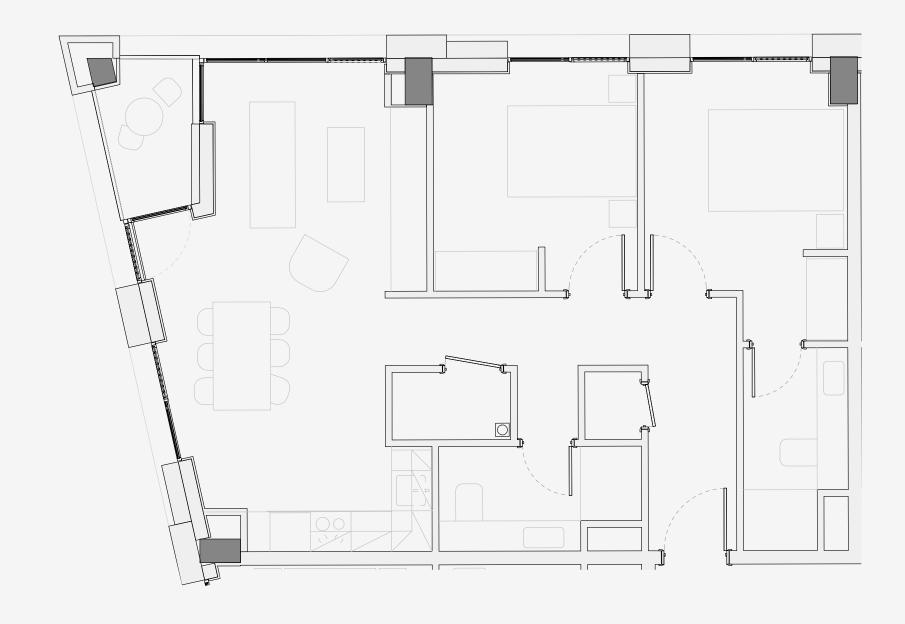

## **Ancoats Gardens**

Appartment number: 1003

Unit type: **2 BED** 

Unit size: **72m2** 

<sup>\*\*</sup>Disclaimer Our property images and details are for reference purposes only. The images (including computer generated images) and details of the properties (and any communal or otherwise available areas) we make available are illustrative and are representative and for guidance purposes only. Individual properties may therefore differ. All images, photographs and dimensions are not intended to be relied upon for, nor to form part of, any contract unless specifically incorporated in writing into the contract. Although we have made every effort to display and detail the properties carefully and in a way which is not misleading to you, we cannot guarantee their accuracy.\*\*