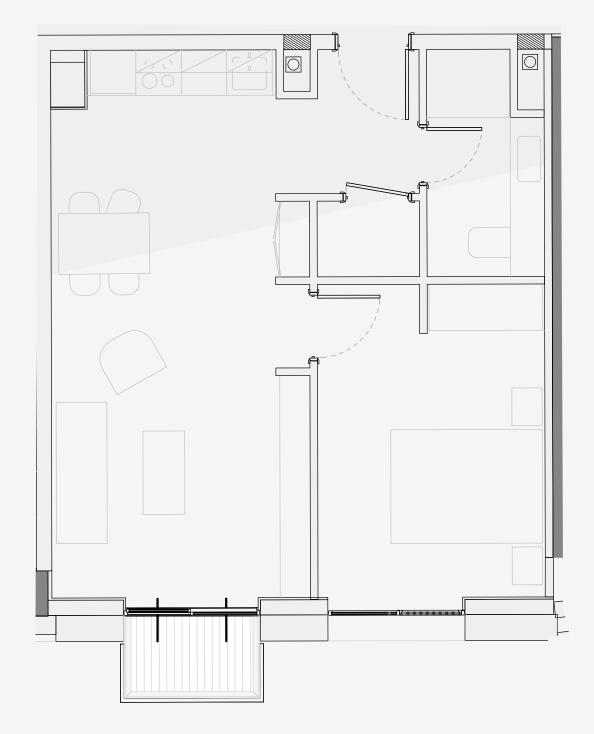

## **Ancoats Gardens**

Appartment number: 1101

Unit type: **1 BED** 

Unit size: **46m2** 

<sup>\*\*</sup>Disclaimer Our property images and details are for reference purposes only. The images (including computer generated images) and details of the properties (and any communal or otherwise available areas) we make available are illustrative and are representative and for guidance purposes only. Individual properties may therefore differ. All images, photographs and dimensions are not intended to be relied upon for, nor to form part of, any contract unless specifically incorporated in writing into the contract. Although we have made every effort to display and detail the properties carefully and in a way which is not misleading to you, we cannot guarantee their accuracy.\*\*