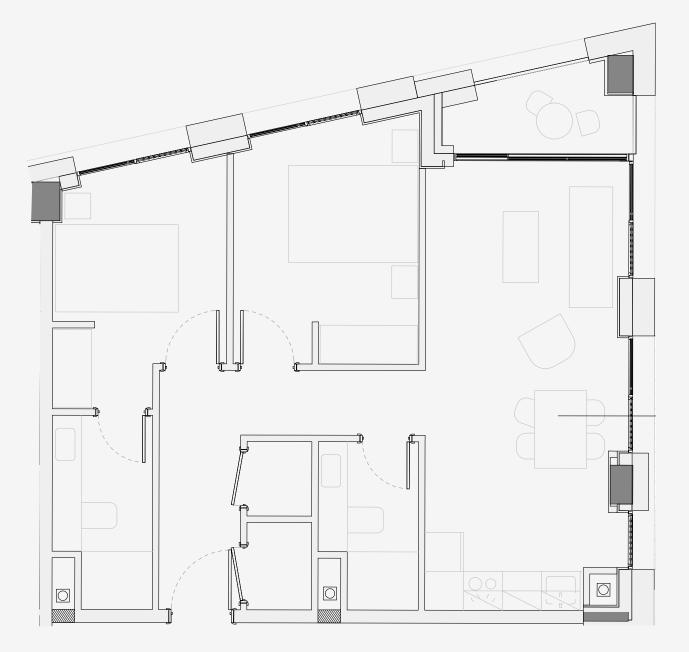

## Ancoats Gardens

Appartment number: 1106

Unit type: 2 BED

Unit size: 65m2

\*\*Disclaimer Our property images and details are for reference purposes only. The images (including computer generated images) and details of the properties (and any communal or otherwise available areas) we make available are illustrative and are representative and for guidance purposes only. Individual properties may therefore differ. All images, photographs and dimensions are not intended to be relied upon for, nor to form part of, any contract unless specifically incorporated in writing into the contract. Although we have made every effort to display and detail the properties carefully and in a way which is not misleading to you, we cannot guarantee their accuracy.\*\*