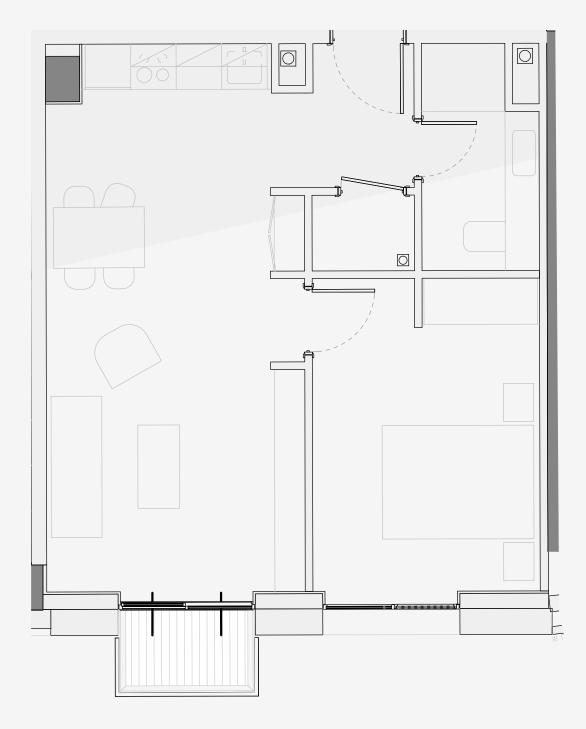

## **Ancoats Gardens**

Appartment number: 1201

Unit type: **1 BED** 

Unit size: **46m2** 

\*\*Disclaimer Our property images and details are for reference purposes only. The images (including computer generated images) and details of the properties (and any communal or otherwise available areas) we make available are illustrative and are representative and for guidance purposes only. Individual properties may therefore differ. All images, photographs and dimensions are not intended to be relied upon for, nor to form part of, any contract unless specifically incorporated in writing into the contract. Although we have made every effort to display and detail the properties carefully and in a way which is not misleading to you, we cannot guarantee their accuracy.\*\*