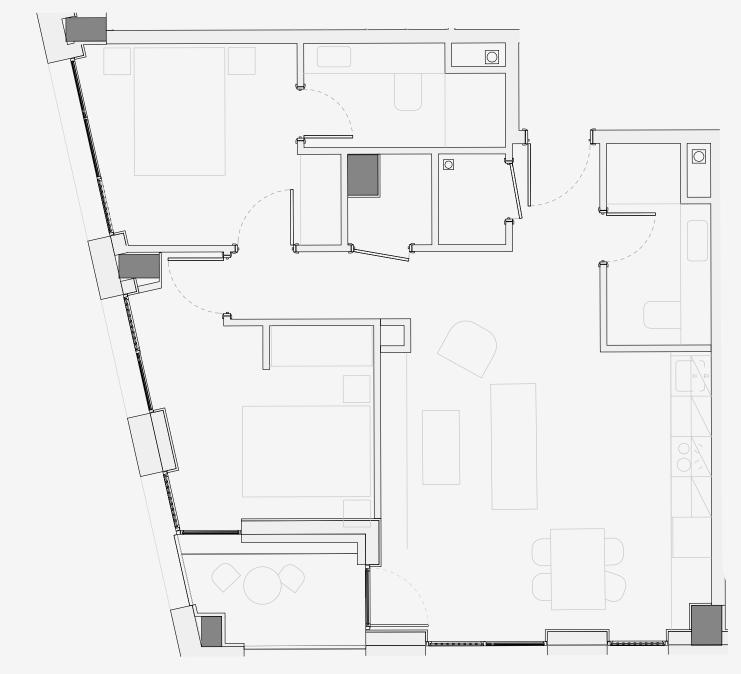

## **Ancoats Gardens**

Appartment number: 1202

Unit type: **2 BED** 

Unit size: **69m2** 

<sup>\*\*</sup>Disclaimer Our property images and details are for reference purposes only. The images (including computer generated images) and details of the properties (and any communal or otherwise available areas) we make available are illustrative and are representative and for guidance purposes only. Individual properties may therefore differ. All images, photographs and dimensions are not intended to be relied upon for, nor to form part of, any contract unless specifically incorporated in writing into the contract. Although we have made every effort to display and detail the properties carefully and in a way which is not misleading to you, we cannot guarantee their accuracy.\*\*