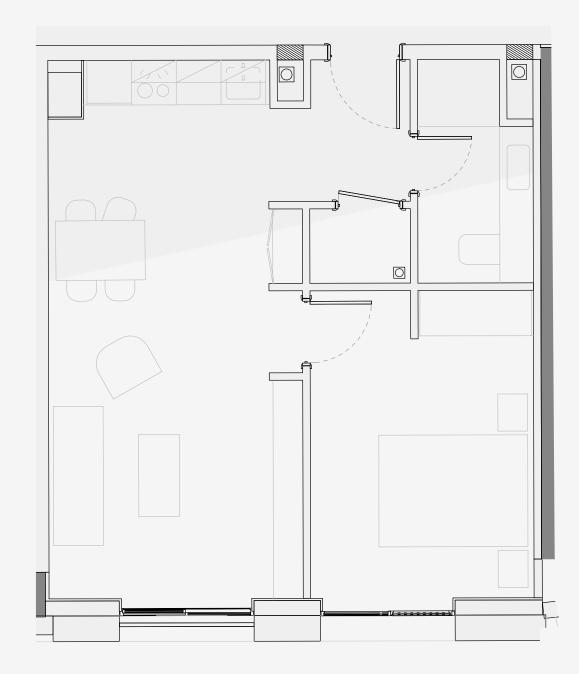

## **Ancoats Gardens**

Appartment number: 1301

Unit type: **1 BED** 

Unit size: **46m2** 

<sup>\*\*</sup>Disclaimer Our property images and details are for reference purposes only. The images (including computer generated images) and details of the properties (and any communal or otherwise available areas) we make available are illustrative and are representative and for guidance purposes only. Individual properties may therefore differ. All images, photographs and dimensions are not intended to be relied upon for, nor to form part of, any contract unless specifically incorporated in writing into the contract. Although we have made every effort to display and detail the properties carefully and in a way which is not misleading to you, we cannot guarantee their accuracy.\*\*