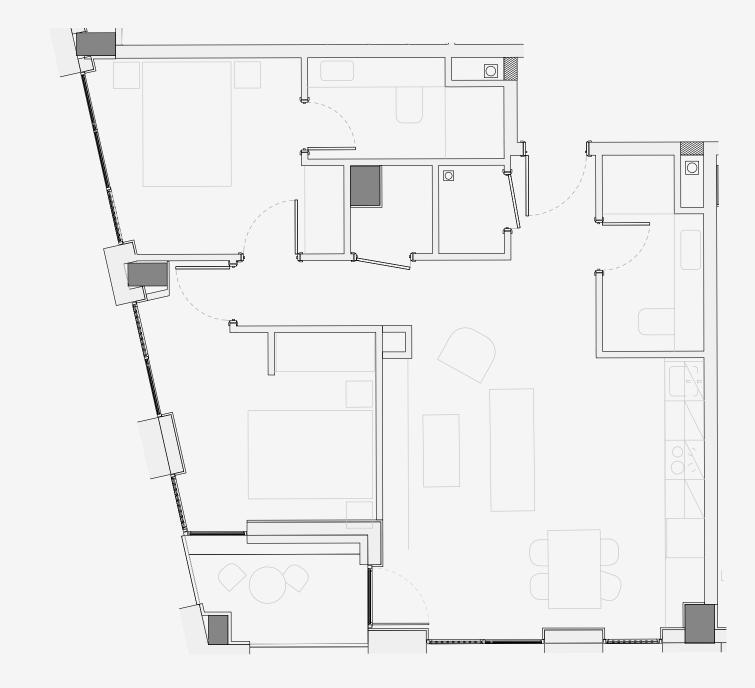

## **Ancoats Gardens**

Appartment number: 1302

Unit type: **2 BED** 

Unit size: **69m2** 

<sup>\*\*</sup>Disclaimer Our property images and details are for reference purposes only. The images (including computer generated images) and details of the properties (and any communal or otherwise available areas) we make available are illustrative and are representative and for guidance purposes only. Individual properties may therefore differ. All images, photographs and dimensions are not intended to be relied upon for, nor to form part of, any contract unless specifically incorporated in writing into the contract. Although we have made every effort to display and detail the properties carefully and in a way which is not misleading to you, we cannot guarantee their accuracy.\*\*