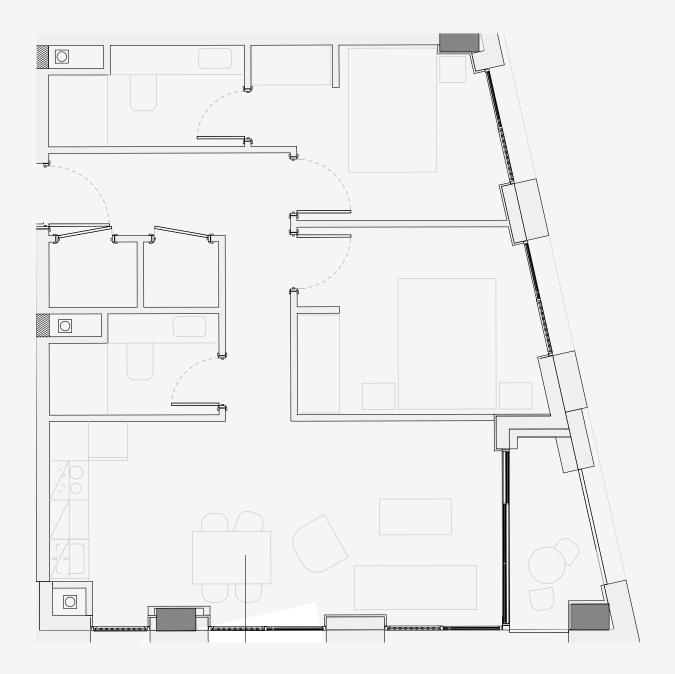

## **Ancoats Gardens**

Appartment number: 1305

Unit type: **2 BED** 

Unit size: **65m2** 

<sup>\*\*</sup>Disclaimer Our property images and details are for reference purposes only. The images (including computer generated images) and details of the properties (and any communal or otherwise available areas) we make available are illustrative and are representative and for guidance purposes only. Individual properties may therefore differ. All images, photographs and dimensions are not intended to be relied upon for, nor to form part of, any contract unless specifically incorporated in writing into the contract. Although we have made every effort to display and detail the properties carefully and in a way which is not misleading to you, we cannot guarantee their accuracy.\*\*