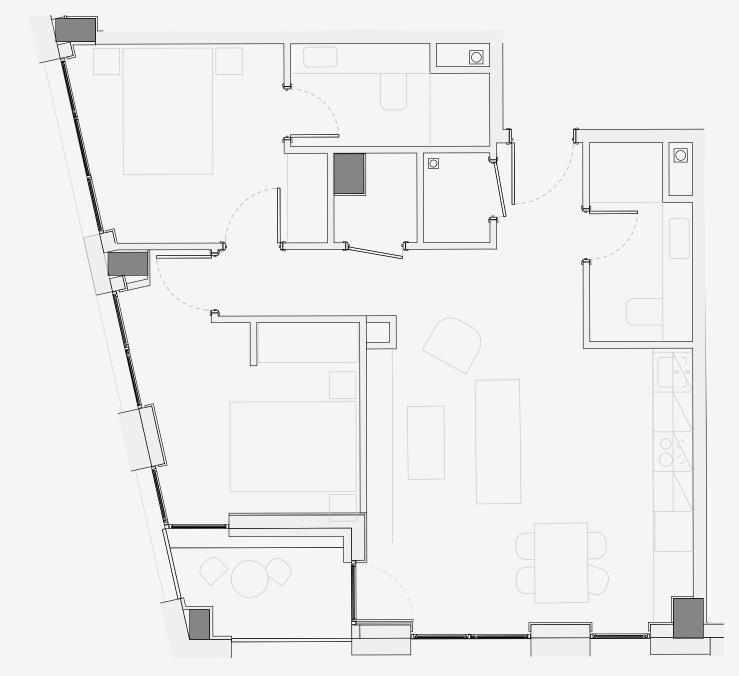

## **Ancoats Gardens**

Appartment number: 1402

Unit type: **2 BED** 

Unit size: **69m2** 

<sup>\*\*</sup>Disclaimer Our property images and details are for reference purposes only. The images (including computer generated images) and details of the properties (and any communal or otherwise available areas) we make available are illustrative and are representative and for guidance purposes only. Individual properties may therefore differ. All images, photographs and dimensions are not intended to be relied upon for, nor to form part of, any contract unless specifically incorporated in writing into the contract. Although we have made every effort to display and detail the properties carefully and in a way which is not misleading to you, we cannot guarantee their accuracy.\*\*