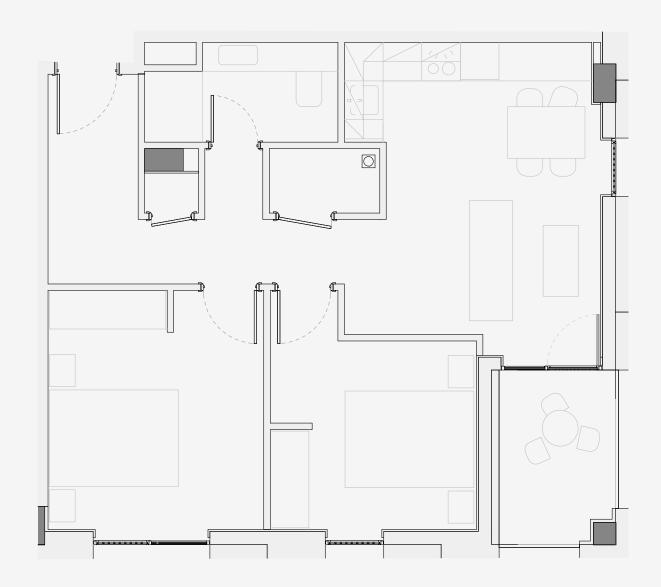

## Ancoats Gardens

Appartment number: 210

Unit type: **2 BED** 

Unit size: **64m2** 

<sup>\*\*</sup>Disclaimer Our property images and details are for reference purposes only. The images (including computer generated images) and details of the properties (and any communal or otherwise available areas) we make available are illustrative and are representative and for guidance purposes only. Individual properties may therefore differ. All images, photographs and dimensions are not intended to be relied upon for, nor to form part of, any contract unless specifically incorporated in writing into the contract. Although we have made every effort to display and detail the properties carefully and in a way which is not misleading to you, we cannot guarantee their accuracy.\*\*