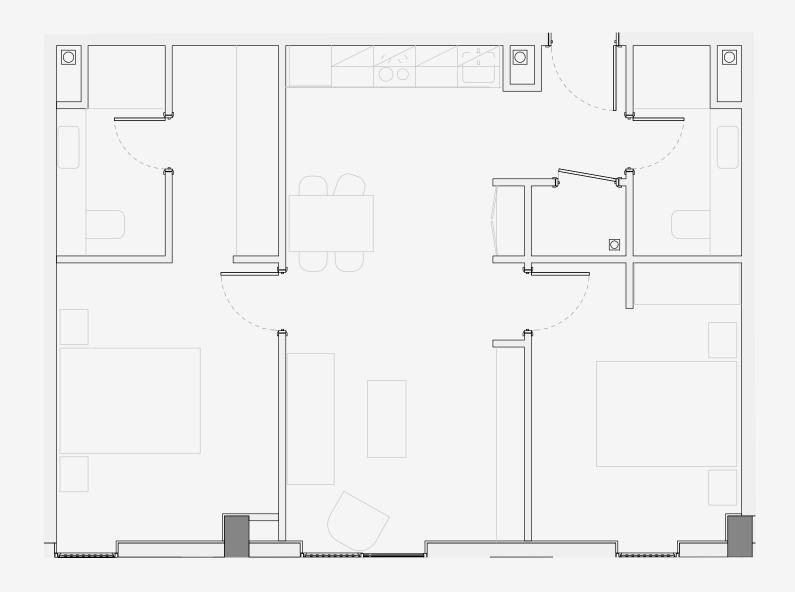

## **Ancoats Gardens**

Appartment number:

211

Unit type: **2 BED** 

Unit size: **68m2** 

<sup>\*\*</sup>Disclaimer Our property images and details are for reference purposes only. The images (including computer generated images) and details of the properties (and any communal or otherwise available areas) we make available are illustrative and are representative and for guidance purposes only. Individual properties may therefore differ. All images, photographs and dimensions are not intended to be relied upon for, nor to form part of, any contract unless specifically incorporated in writing into the contract. Although we have made every effort to display and detail the properties carefully and in a way which is not misleading to you, we cannot guarantee their accuracy.\*\*